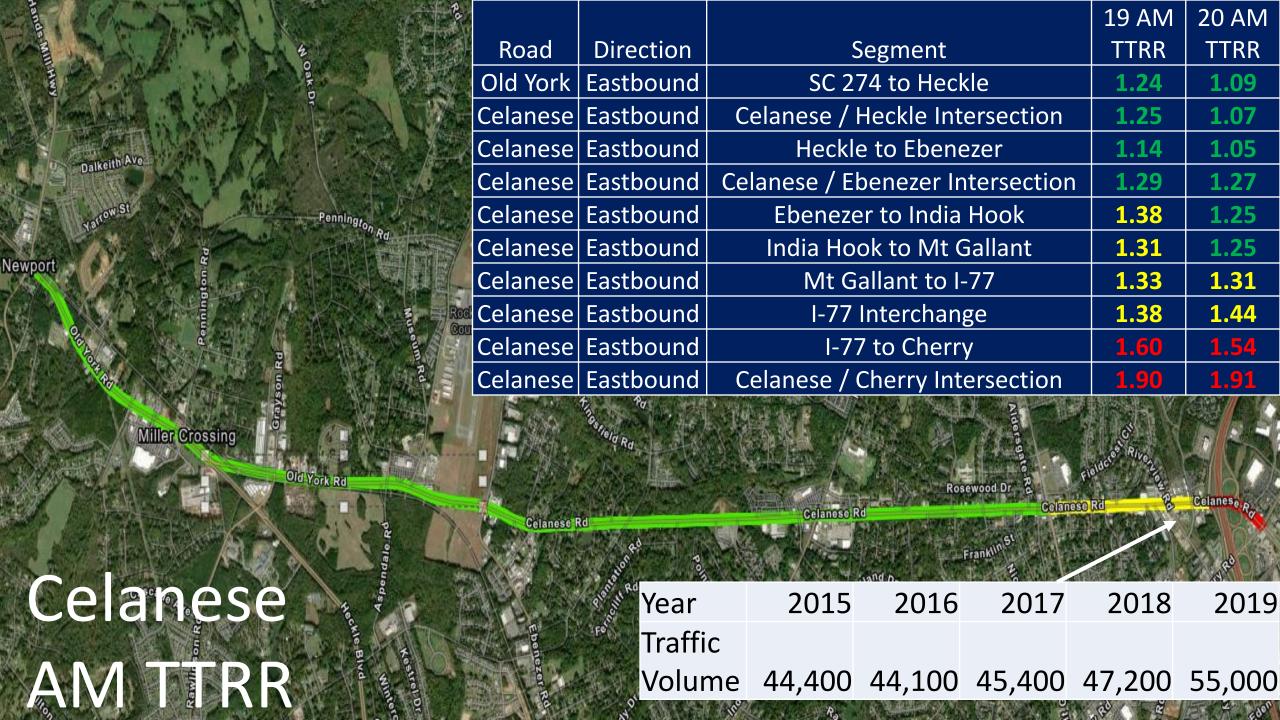

vin Rd Hancock Year US 521 Traffic Volume 14,400 14,300 15,900 16,300 19,500

# PM TTRR

|      |           |            | 19   | 20   |
|------|-----------|------------|------|------|
|      |           |            | PM   | PM   |
| Road | Direction | Segment    | TTRR | TTRR |
| 116  |           | C          |      |      |
| US   |           | State Line |      |      |
| 521  | SB        | to SC 160  | 2.00 | 1.39 |
|      |           |            |      |      |
| US   |           | SC 160 to  |      |      |
| 521  | SB        | Marvin Rd  | 1.66 | 1.70 |
|      |           | Marvin Rd  |      |      |
| US   |           | to Waxhaw  |      |      |
| 521  | SB        | HWY        | 1.21 | 1.16 |
|      |           |            |      |      |

2016

2017

2015

2018

2019













|                      |               |