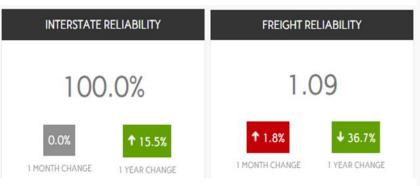

#### Travel Time Reliability Ratio

#### I-77 (Exit 88 to Exit 90 AM PEAK)

#### I-77 Reliability