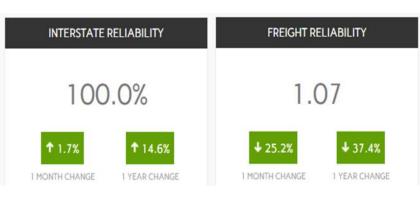

#### Travel Time Reliability Ratio

#### I-77 (Exit 88 to Exit 90 AM PEAK)

#### I-77 Reliability