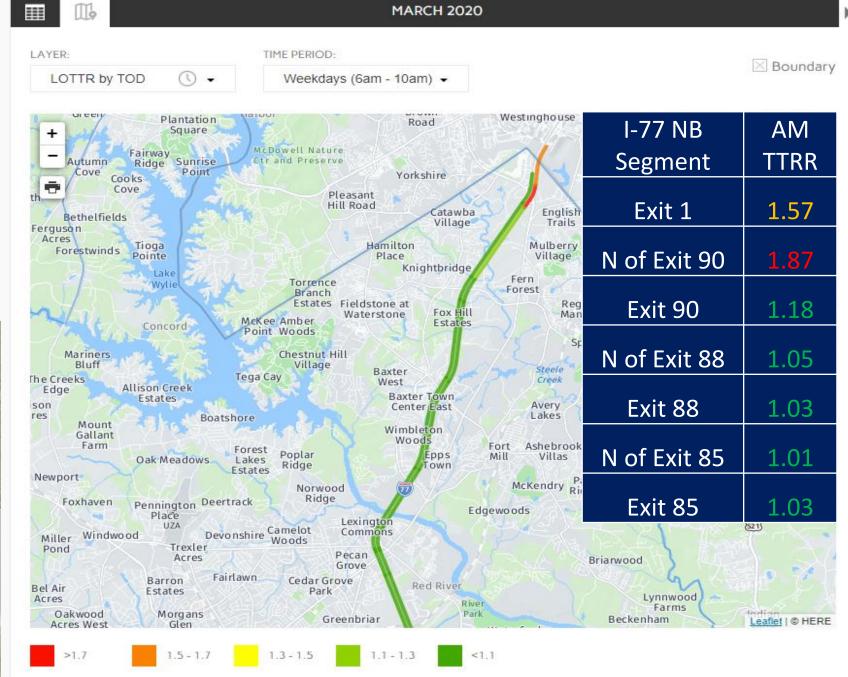

# I-77 (Exit 88 to Exit 90 AM PEAK)



#### I-77 Reliability







#### 6AM-10AM Weekday







Coronavirus Impacts (COVID-19)

#### North Carolina & South Carolina



- March 13<sup>th</sup> State of Emergency declared in South Carolina
- March 14<sup>th</sup> Closure of all public schools in North Carolina
- March 15<sup>th</sup> Closure of all public schools in South Carolina
- March 17<sup>th</sup> Charlotte and Mecklenburg Co State of Emergency
- March 19<sup>th</sup> Order of non-essential SC state employees to stay home
- March 27<sup>th</sup> Statewide stay-at-home order issued in North Carolina
- April 1st Closure of all non-essential businesses in South Carolina
- April 6<sup>th</sup> Issue of statewide "home or work" order in South Carolina







#### 6AM to 10AM Weekday







#### 6AM – 10AM Weekday







#### 6AM – 10AM Weekday









# Six Mile Creek Greenway Marvin Marvin Rd Hancock Year US 521 Traffic Volume 14,400 14,300 15,900 16,300 19,500

# PM TTRR

|      |           |            | 19   | 20   |
|------|-----------|------------|------|------|
|      |           |            | PM   | PM   |
| Road | Direction | Segment    | TTRR | TTRR |
| 116  |           | C          |      |      |
| US   |           | State Line |      |      |
| 521  | SB        | to SC 160  | 2.00 | 1.39 |
|      |           |            |      |      |
| US   |           | SC 160 to  |      |      |
| 521  | SB        | Marvin Rd  | 1.66 | 1.70 |
|      |           | Marvin Rd  |      |      |
| US   |           | to Waxhaw  |      |      |
| 521  | SB        | HWY        |