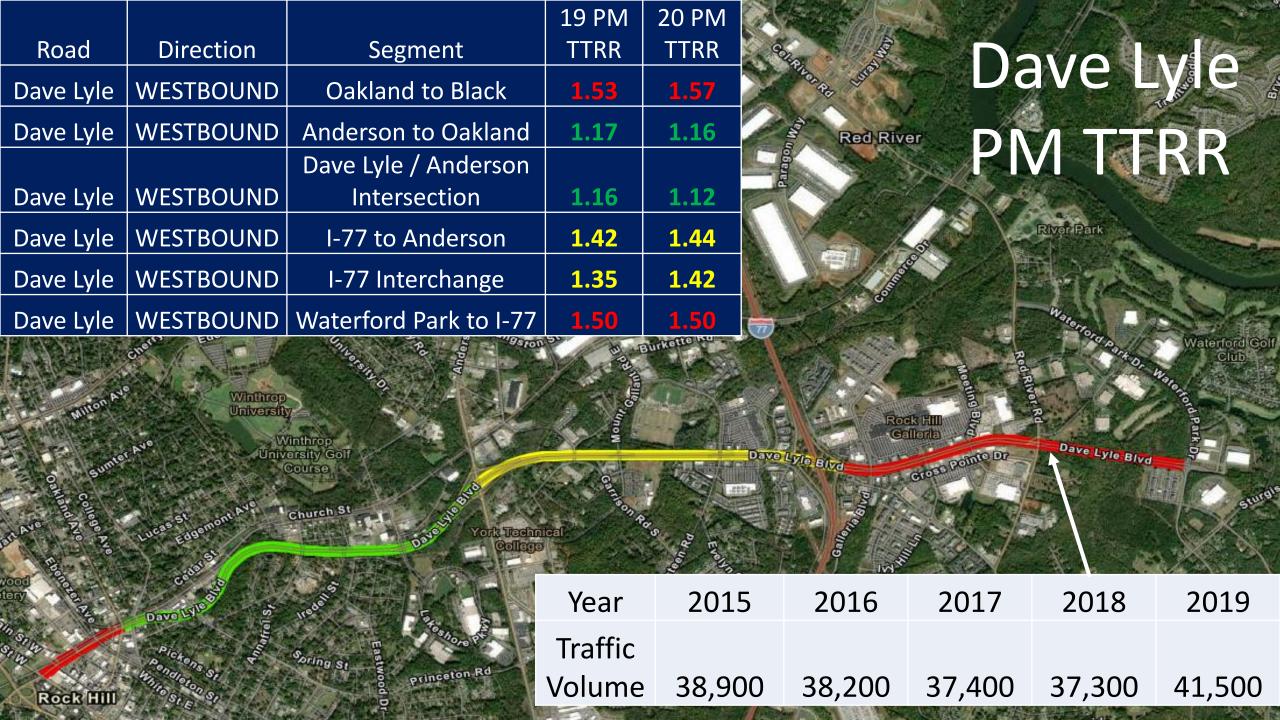

2016

2017

2015

2018

2019

|                      |               |                                                                                                                                                                                                                                                                                                                                                                                                                                                                                                                                                                                                                                                                                                                                                                                                                                                                                                                                                                                                                                                                                                                                                                                                                                                                                                                                                                                                                                                                                                                                                                                                                                                                                                                                                                                                                                                                                                                                                                                                                                                                                                                                | 19 AM         | 20 AM    | 1.5    |               |                 |                | MIIs on                |
|----------------------|---------------|--------------------------------------------------------------------------------------------------------------------------------------------------------------------------------------------------------------------------------------------------------------------------------------------------------------------------------------------------------------------------------------------------------------------------------------------------------------------------------------------------------------------------------------------------------------------------------------------------------------------------------------------------------------------------------------------------------------------------------------------------------------------------------------------------------------------------------------------------------------------------------------------------------------------------------------------------------------------------------------------------------------------------------------------------------------------------------------------------------------------------------------------------------------------------------------------------------------------------------------------------------------------------------------------------------------------------------------------------------------------------------------------------------------------------------------------------------------------------------------------------------------------------------------------------------------------------------------------------------------------------------------------------------------------------------------------------------------------------------------------------------------------------------------------------------------------------------------------------------------------------------------------------------------------------------------------------------------------------------------------------------------------------------------------------------------------------------------------------------------------------------|---------------|----------|--------|---------------|-----------------|----------------|------------------------|
| Road                 | Direction     | Segment                                                                                                                                                                                                                                                                                                                                                                                                                                                                                                                                                                                                                                                                                                                                                                                                                                                                                                                                                                                                                                                                                                                                                                                                                                                                                                                                                                                                                                                                                                                                                                                                                                                                                                                                                                                                                                                                                                                                                                                                                                                                                                                        | TTRR          | TTRR     | Q      |               | Da              | ave L          | vie *                  |
| Dave Lyle            | Eastbound     | I-77 to Waterford Park                                                                                                                                                                                                                                                                                                                                                                                                                                                                                                                                                                                                                                                                                                                                                                                                                                                                                                                                                                                                                                                                                                                                                                                                                                                                                                                                                                                                                                                                                                                                                                                                                                                                                                                                                                                                                                                                                                                                                                                                                                                                                                         | 1.42          | 1.49*    | ***    | Awar Ad Jules |                 |                | S Son                  |
| Dave Lyle            | Eastbound     | I-77 Interchange                                                                                                                                                                                                                                                                                                                                                                                                                                                                                                                                                                                                                                                                                                                                                                                                                                                                                                                                                                                                                                                                                                                                                                                                                                                                                                                                                                                                                                                                                                                                                                                                                                                                                                                                                                                                                                                                                                                                                                                                                                                                                                               | 1.58          | 1.58     | - E    | Red Rive      | AI              | VI TT          | RK                     |
| Dave Lyle            | Eastbound     | Anderson to I-77                                                                                                                                                                                                                                                                                                                                                                                                                                                                                                                                                                                                                                                                                                                                                                                                                                                                                                                                                                                                                                                                                                                                                                                                                                                                                                                                                                                                                                                                                                                                                                                                                                                                                                                                                                                                                                                                                                                                                                                                                                                                                                               | 1.36          | 1.34     | Parag  |               |                 |                |                        |
| Dave Lyle            | Eastbound     | Dave Lyle / Anderson<br>Intersection                                                                                                                                                                                                                                                                                                                                                                                                                                                                                                                                                                                                                                                                                                                                                                                                                                                                                                                                                                                                                                                                                                                                                                                                                                                                                                                                                                                                                                                                                                                                                                                                                                                                                                                                                                                                                                                                                                                                                                                                                                                                                           | 1.16          | 1.12     |        |               |                 | River Park     |                        |
| Dave Lyle            | Eastbound     | Oakland to Anderson                                                                                                                                                                                                                                                                                                                                                                                                                                                                                                                                                                                                                                                                                                                                                                                                                                                                                                                                                                                                                                                                                                                                                                                                                                                                                                                                                                                                                                                                                                                                                                                                                                                                                                                                                                                                                                                                                                                                                                                                                                                                                                            | 1.15          | 1.15     |        | Solution      |                 | Water          | No.                    |
| Dave Lyle            | Eastbound     | Black to Oakland                                                                                                                                                                                                                                                                                                                                                                                                                                                                                                                                                                                                                                                                                                                                                                                                                                                                                                                                                                                                                                                                                                                                                                                                                                                                                                                                                                                                                                                                                                                                                                                                                                                                                                                                                                                                                                                                                                                                                                                                                                                                                                               | 1.36          | 1.34     |        |               | Red             | Ord Part Or W  | Waterford Golf<br>Club |
| Milio                |               | hithrop<br>liversity                                                                                                                                                                                                                                                                                                                                                                                                                                                                                                                                                                                                                                                                                                                                                                                                                                                                                                                                                                                                                                                                                                                                                                                                                                                                                                                                                                                                                                                                                                                                                                                                                                                                                                                                                                                                                                                                                                                                                                                                                                                                                                           |               |          |        | Rock          | eing B/r        |                | Aloga P                |
|                      | unter Ave     | Winthrop<br>University Golf<br>Course                                                                                                                                                                                                                                                                                                                                                                                                                                                                                                                                                                                                                                                                                                                                                                                                                                                                                                                                                                                                                                                                                                                                                                                                                                                                                                                                                                                                                                                                                                                                                                                                                                                                                                                                                                                                                                                                                                                                                                                                                                                                                          |               |          | Dave [ | Vie Bivd      | eria Polinte Dr | Oave LVLo Blvd | P                      |
| oakland P            | 5t nont A     | Church St                                                                                                                                                                                                                                                                                                                                                                                                                                                                                                                                                                                                                                                                                                                                                                                                                                                                                                                                                                                                                                                                                                                                                                                                                                                                                                                                                                                                                                                                                                                                                                                                                                                                                                                                                                                                                                                                                                                                                                                                                                                                                                                      | San de On     |          |        | Pala          | A Marie         |                | sturals Ru             |
| Stewart Av           | S. raca Edge. | Onle York Teo                                                                                                                                                                                                                                                                                                                                                                                                                                                                                                                                                                                                                                                                                                                                                                                                                                                                                                                                                                                                                                                                                                                                                                                                                                                                                                                                                                                                                                                                                                                                                                                                                                                                                                                                                                                                                                                                                                                                                                                                                                                                                                                  | hnical<br>age | S de Eye |        | Galle         |                 | × 100          |                        |
| urelwood<br>cemetery | Case Control  |                                                                                                                                                                                                                                                                                                                                                                                                                                                                                                                                                                                                                                                                                                                                                                                                                                                                                                                                                                                                                                                                                                                                                                                                                                                                                                                                                                                                                                                                                                                                                                                                                                                                                                                                                                                                                                                                                                                                                                                                                                                                                                                                | Year          | 201      | 5      | 2016          | 2017            | 2018           | 2019                   |
| Signal Signal        | Dave C,       | Te Spring to Spr | Traffic       |          |        |               |                 |                |                        |
| Rock H               | Mandalog St.  | o Princeton Rd                                                                                                                                                                                                                                                                                                                                                                                                                                                                                                                                                                                                                                                                                                                                                                                                                                                                                                                                                                                                                                                                                                                                                                                                                                                                                                                                                                                                                                                                                                                                                                                                                                                                                                                                                                                                                                                                                                                                                                                                                                                                                                                 | Volume        | e 18,80  | 00     | 19,700        | 20,800          | 20,700         | 23,500                 |