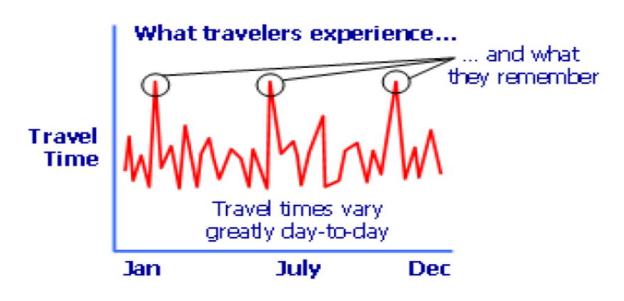

## How are Reliability and Congestion Related?

#### Unreliability

Inconsistency or lack of dependability in trip travel time

#### RELIABILITY

Predictable recurrent travel delays

#### Congestion

Stop-and-go traffic and travel delays