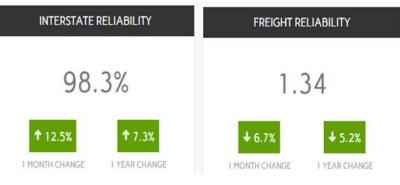

### I-77 Reliability Percentage

|              | 2017   | 2018   | 2019   | 2020   |
|--------------|--------|--------|--------|--------|
| January      | 91.0%  | 90.9%  | 85.4%  | 86.0%  |
| February     | 91.0%  | 85.5%  | 91.1%  | 86.0%  |
| March        | 91.0%  | 85.5%  | 91.1%  | 98.3%  |
| April        | 91.0%  | 85.5%  | 85.4%  | 100.0% |
| May          | 91.0%  | 85.5%  | 85.4%  | 100.0% |
| June         | 98.1%  | 90.9%  | 91.1%  | 100.0% |
| July         | 100.0% | 98.1%  | 92.5%  | 100.0% |
| August       | 91.0%  | 90.9%  | 91.1%  | 100.0% |
| September    | 85.7%  | 83.9%  | 84.5%  | 100.0% |
| October      | 84.1%  | 83.9%  | 84.5%  |        |
| November     | 85.7%  | 83.9%  | 86.0%  |        |
| December     | 92.6%  | 90.9%  | 86.0%  |        |
| Year Average | 91.02% | 87.95% | 87.84% | 96.70% |

#### I-77 Reliability