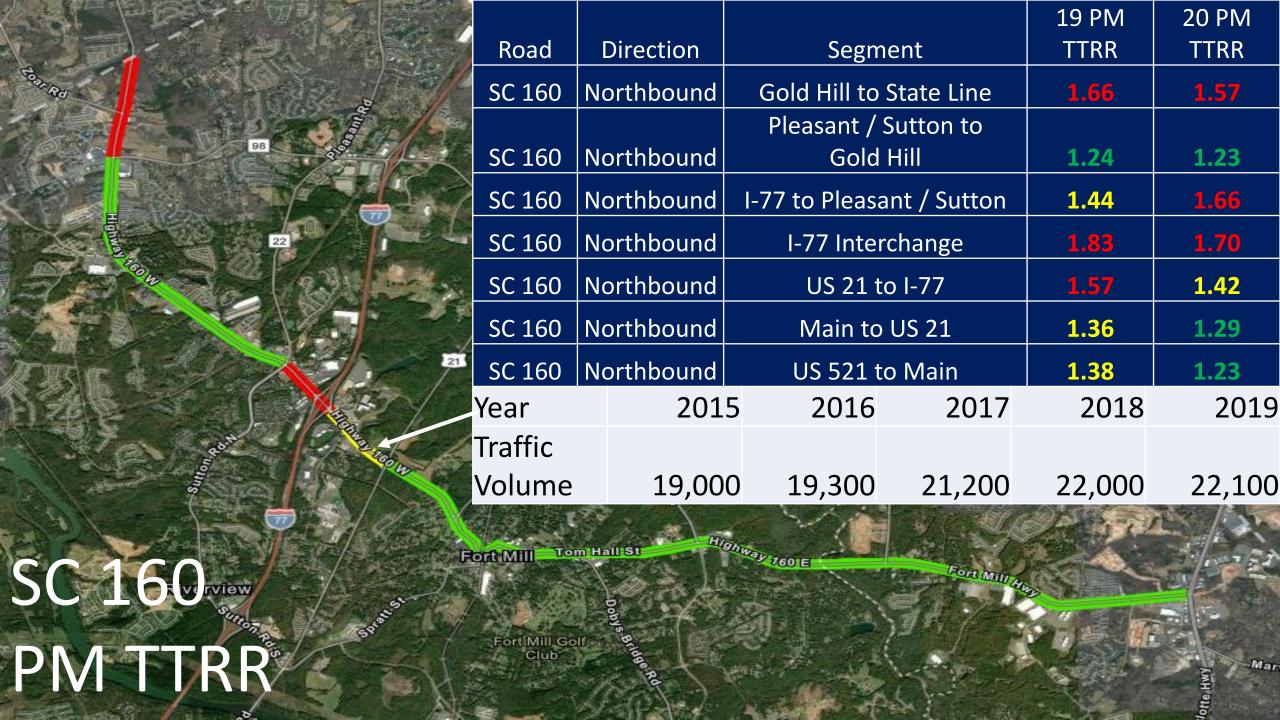

# PM TTRR

|      |           |            | 19   | 20   |
|------|-----------|------------|------|------|
|      |           |            | PM   | PM   |
| Road | Direction | Segment    | TTRR | TTRR |
| 116  |           | C          |      |      |
| US   |           | State Line |      |      |
| 521  | SB        | to SC 160  | 2.00 | 1.39 |
|      |           |            |      |      |
| US   |           | SC 160 to  |      |      |
| 521  | SB        | Marvin Rd  | 1.66 | 1.70 |
|      |           | Marvin Rd  |      |      |
| US   |           | to Waxhaw  |      |      |
| 521  | SB        | HWY        | 1.21 | 1.16 |
|      |           |            |      |      |