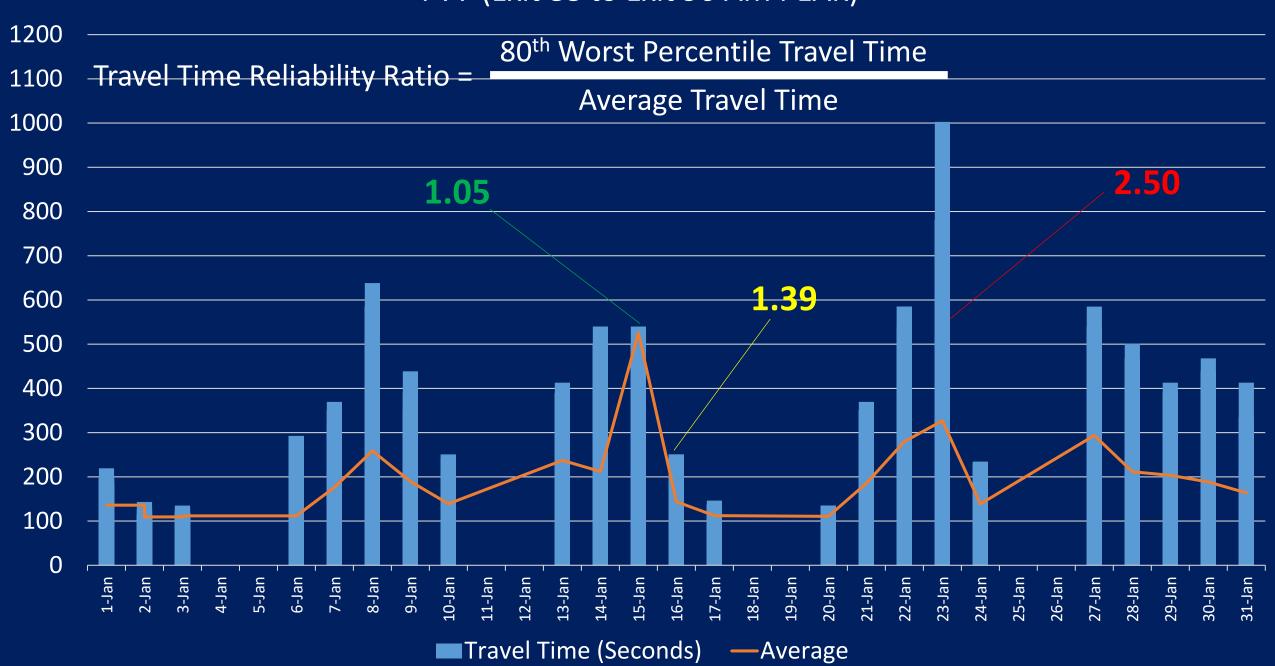

East                                                         |
| Exit 79     | 91,900        | race Hill Briarcliff Exit 77                                                                    |
| Exit 77     | 73,600        | Downs  Exit 75  Carnegie Estates  Catawba Shores Estates                                        |
| Exit 75     | 55,800        | 2 Crosswind t Exit 73 (Satawba Van Wyck                                                         |
| Exit 73     | 54,700        | Enterprise Carrie Estate                                                                        |
| County Line | 53,300        | Edgemoor                                                                                        |





#### Travel Time Reliability Ratio







#### I-77 (Exit 88 to Exit 90 AM PEAK)



#### I-77 Reliability







#### 6AM-10AM Weekday







Coronavirus Impacts (COVID-19)

#### North Carolina & South Carolina



- March 13<sup>th</sup> State of Emergency declared in South Carolina
- March 14<sup>th</sup> Closure of all public schools in North Carolina
- March 15<sup>th</sup> Closure of all public schools in South Carolina
- March 17<sup>th</sup> Charlotte and Mecklenburg Co State of Emergency
- March 19<sup>th</sup> Order of non-essential SC state employees to stay home
- March 27<sup>th</sup> Statewide stay-at-home order issued in North Carolina
- April 1st Closure of all non-essential businesses in South Carolina
- April 6<sup>th</sup> Issue of statewide "home or work" order in South Carolina







#### 6AM to 10AM Weekday







#### 6AM – 10AM Weekday







####