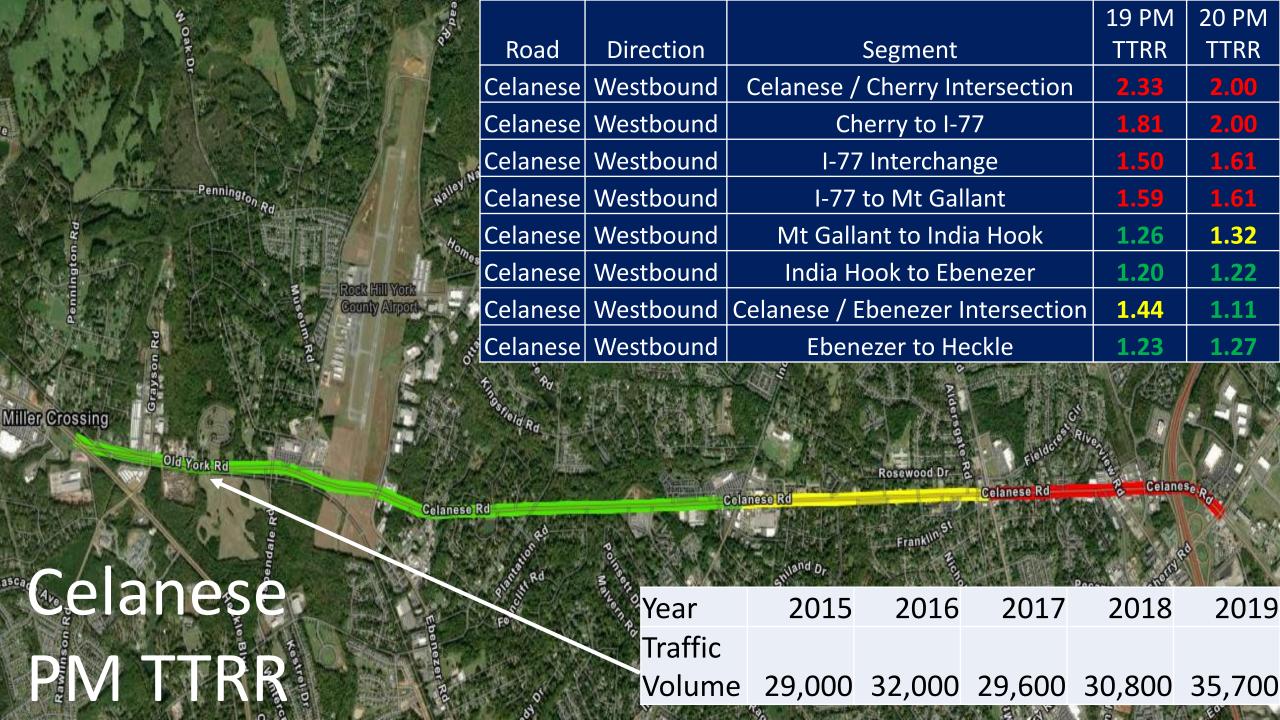

# PM TTRR

|      |           |            | 19   | 20   |
|------|-----------|------------|------|------|
|      |           |            | PM   | PM   |
| Road | Direction | Segment    | TTRR | TTRR |
| 116  |           | C          |      |      |
| US   |           | State Line |      |      |
| 521  | SB        | to SC 160  | 2.00 | 1.39 |
|      |           |            |      |      |
| US   |           | SC 160 to  |      |      |
| 521  | SB        | Marvin Rd  | 1.66 | 1.70 |
|      |           | Marvin Rd  |      |      |
| US   |           | to Waxhaw  |      |      |
| 521  | SB        | HWY        | 1.21 | 1.16 |
|      |           |            |      |      |