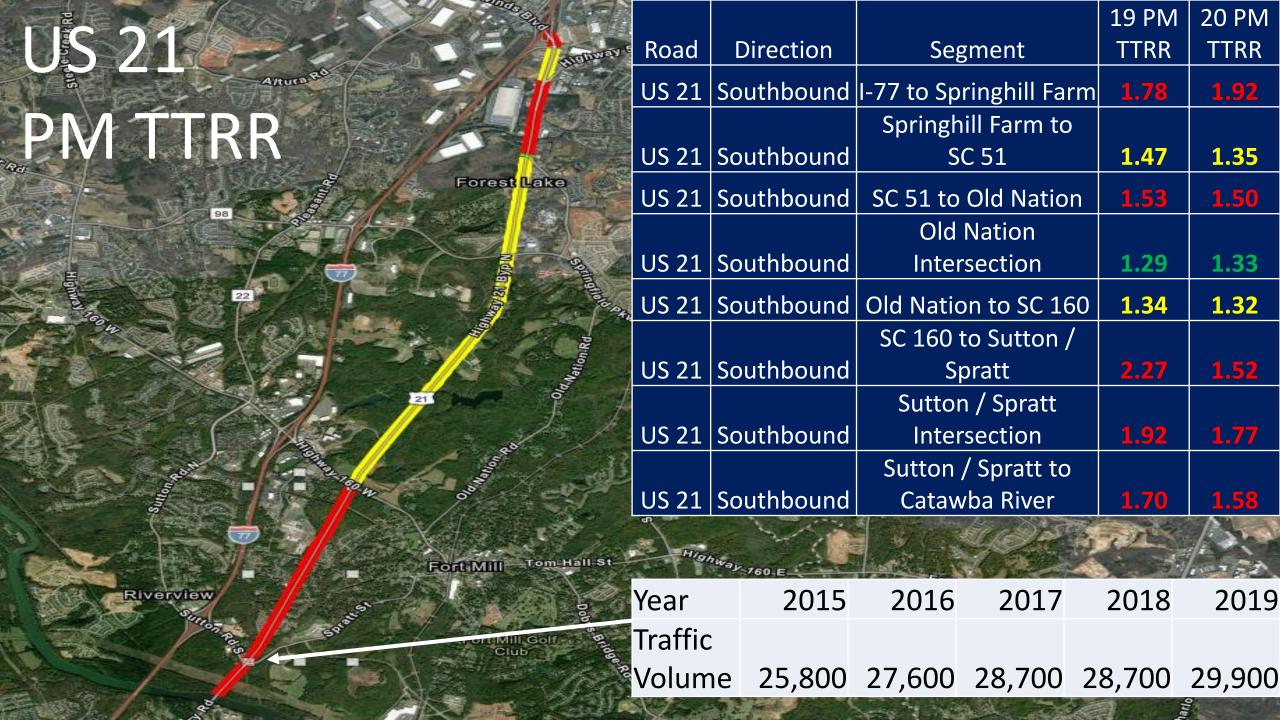

arvin Rd Hancock Year US 521 Traffic Volume 14,400 14,300 15,900 16,300 19,500

# PM TTRR

|      |           |            | 19   | 20   |
|------|-----------|------------|------|------|
|      |           |            | PM   | PM   |
| Road | Direction | Segment    | TTRR | TTRR |
| 116  |           | C          |      |      |
| US   |           | State Line |      |      |
| 521  | SB        | to SC 160  | 2.00 | 1.39 |
|      |           |            |      |      |
| US   |           | SC 160 to  |      |      |
| 521  | SB        | Marvin Rd  | 1.66 | 1.70 |
|      |           | Marvin Rd  |      |      |
| US   |           | to Waxhaw  |      |      |
| 521  | SB        | HWY        | 1.21 | 1.16 |
|      |           |            |      |      |

2016

2017

2015

2018

2019













|                      |               |