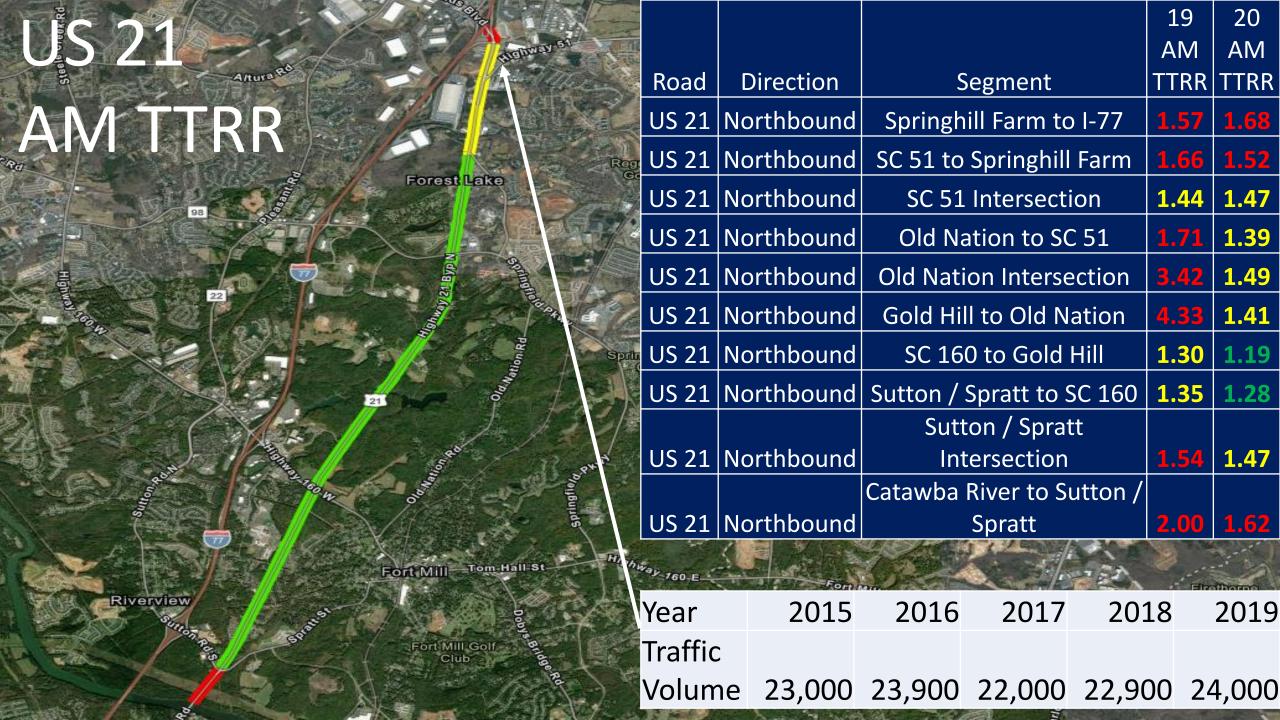

Marvin Rd Hancock Year US 521 Traffic Volume 14,400 14,300 15,900 16,300 19,500

# PM TTRR

|      |           |            | 19   | 20   |
|------|-----------|------------|------|------|
|      |           |            | PM   | PM   |
| Road | Direction | Segment    | TTRR | TTRR |
| 116  |           | C          |      |      |
| US   |           | State Line |      |      |
| 521  | SB        | to SC 160  | 2.00 | 1.39 |
|      |           |            |      |      |
| US   |           | SC 160 to  |      |      |
| 521  | SB        | Marvin Rd  | 1.66 | 1.70 |
|      |           | Marvin Rd  |      |      |
| US   |           | to Waxhaw  |      |      |
| 521  | SB        | HWY        | 1.21 | 1.16 |
|      |           |            |      |      |

2016

2017

2015

2018

2019













|                      |               |