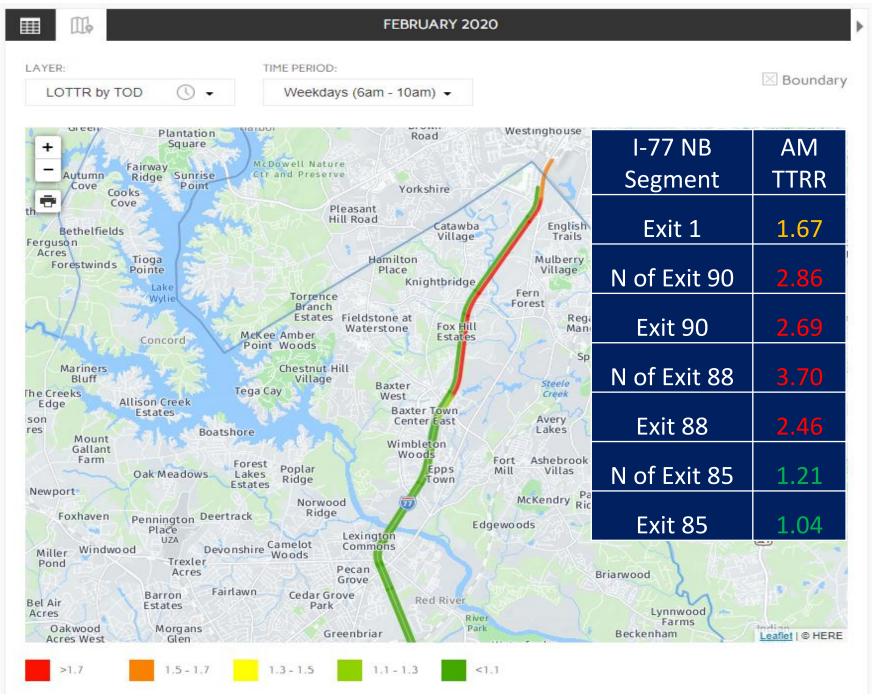

|
| Exit 79     | 91,900        | race Hill Briarcliff Exit 77                                                                    |
| Exit 77     | 73,600        | Downs  Exit 75  Carnegie Estates  Catawba Shores Estates                                        |
| Exit 75     | 55,800        | 2 Crosswind t Exit 73 (Satawba Van Wyck                                                         |
| Exit 73     | 54,700        | Enterprise Carrie Estate                                                                        |
| County Line | 53,300        | Edgemoor                                                                                        |





#### Travel Time Reliability Ratio







#### I-77 (Exit 88 to Exit 90 AM PEAK)



#### I-77 Reliability







#### 6AM-10AM Weekday







Coronavirus Impacts (COVID-19)

#### North Carolina & South Carolina



- March 13<sup>th</sup> State of Emergency declared in South Carolina
- March 14<sup>th</sup> Closure of all public schools in North Carolina
- March 15<sup>th</sup> Closure of all public schools in South Carolina
- March 17<sup>th</sup> Charlotte and Mecklenburg Co State of Emergency
- March 19<sup>th</sup> Order of non-essential SC state employees to stay home
- March 27<sup>th</sup> Statewide stay-at-home order issued in North Carolina
- April 1st Closure of all non-essential businesses in South Carolina
- April 6<sup>th</sup> Issue of statewide "home or work" order in South Carolina







#### 6AM to 10AM Weekday







#### 6AM – 10AM Weekday







#### 6AM – 10AM Weekday









# Six Mile Creek Greenway Mar