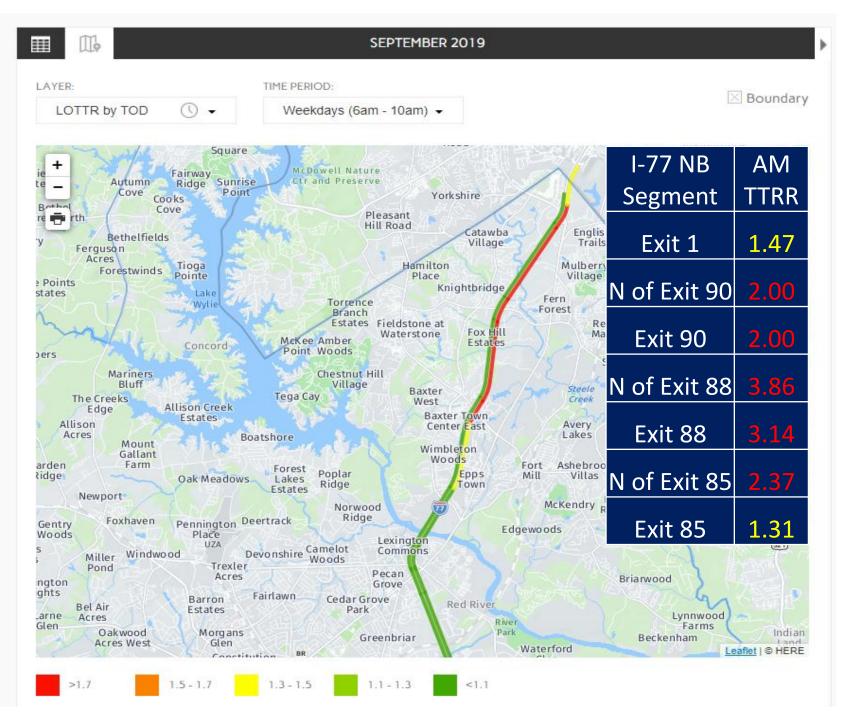

|
| Exit 79     | 91,900        | race Hill Briarcliff Exit 77                                                                    |
| Exit 77     | 73,600        | Downs  Exit 75  Carnegie Estates  Catawba Shores Estates                                        |
| Exit 75     | 55,800        | 2 Crosswind t Exit 73 (Satawba Van Wyck                                                         |
| Exit 73     | 54,700        | Enterprise Carrie Estate                                                                        |
| County Line | 53,300        | Edgemoor                                                                                        |





#### Travel Time Reliability Ratio







#### I-77 (Exit 88 to Exit 90 AM PEAK)



#### I-77 Reliability







#### 6AM-10AM Weekday







Coronavirus Impacts (COVID-19)

#### North Carolina & South Carolina



- March 13<sup>th</sup> State of Emergency declared in South Carolina
- March 14<sup>th</sup> Closure of all public schools in North Carolina
- March 15<sup>th</sup> Closure of all public schools in South Carolina
- March 17<sup>th</sup> Charlotte and Mecklenburg Co State of Emergency
- March 19<sup>th</sup> Order of non-essential SC state employees to stay home
- March 27<sup>th</sup> Statewide stay-at-home order issued in North Carolina
- April 1st Closure of all non-essential businesses in South Carolina
- April 6<sup>th</sup> Issue of statewide "home or work" order in South Carolina







#### 6AM to 10AM Weekday







#### 6AM – 10AM Weekday







#### 6AM – 10AM Weekday