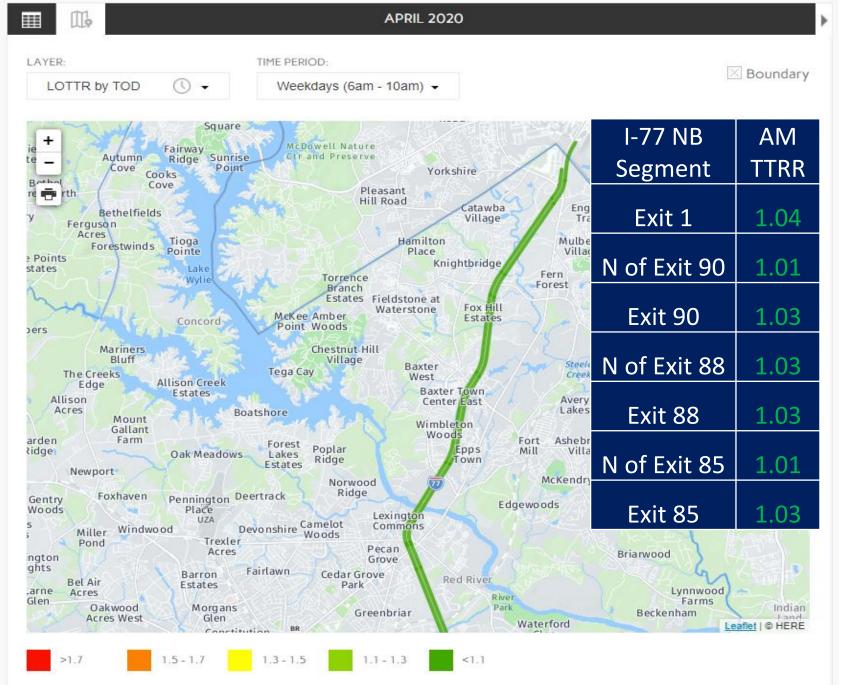

EAK)



#### I-77 Reliability







#### 6AM-10AM Weekday







Coronavirus Impacts (COVID-19)

#### North Carolina & South Carolina



- March 13<sup>th</sup> State of Emergency declared in South Carolina
- March 14<sup>th</sup> Closure of all public schools in North Carolina
- March 15<sup>th</sup> Closure of all public schools in South Carolina
- March 17<sup>th</sup> Charlotte and Mecklenburg Co State of Emergency
- March 19<sup>th</sup> Order of non-essential SC state employees to stay home
- March 27<sup>th</sup> Statewide stay-at-home order issued in North Carolina
- April 1st Closure of all non-essential businesses in South Carolina
- April 6<sup>th</sup> Issue of statewide "home or work" order in South Carolina







#### 6AM to 10AM Weekday







#### 6AM – 10AM Weekday







#### 6AM – 10AM Weekday









# Six Mile Creek Greenway Marvin Marvin Rd Hancock Year US 521 Traffic Volume 14,400 14,300 15,900 16,300 19,500

# PM TTRR

|      |           |            | 19   | 20   |
|------|-----------|------------|------|------|
|      |           |            | PM   | PM   |
| Road | Direction | Segment    | TTRR | TTRR |
| 116  |           | C          |      |      |
| US   |           | State Line |      |      |
| 521  | SB        | to SC 160  | 2.00 | 1.39 |
|      |           |            |      |      |
| US   |           | SC 160 to  |      |      |
| 521  | SB        | Marvin Rd  | 1.66 | 1.70 |
|      |           | Marvin Rd  |      |      |
| US   |           | to Waxhaw  |      |      |
| 521  | SB        | HWY        | 1.21 | 1.16 |
|      |