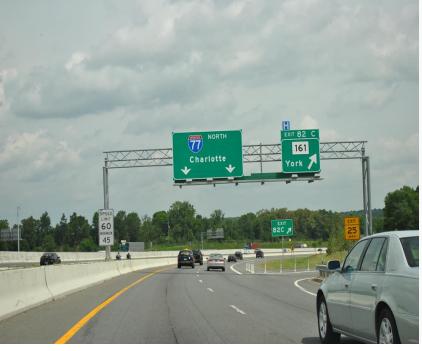

#### 6AM-10AM Weekday







Coronavirus Impacts (COVID-19)

#### North Carolina & South Carolina



- March 13<sup>th</sup> State of Emergency declared in South Carolina
- March 14<sup>th</sup> Closure of all public schools in North Carolina
- March 15<sup>th</sup> Closure of all public schools in South Carolina
- March 17<sup>th</sup> Charlotte and Mecklenburg Co State of Emergency
- March 19<sup>th</sup> Order of non-essential SC state employees to stay home
- March 27<sup>th</sup> Statewide stay-at-home order issued in North Carolina
- April 1st Closure of all non-essential businesses in South Carolina
- April 6<sup>th</sup> Issue of statewide "home or work" order in South Carolina







#### 6AM to 10AM Weekday







#### 6AM – 10AM Weekday







#### 6AM – 10AM Weekday









# Six Mile Creek Greenway Marvin Marvin Rd Hancock Year US 521 Traffic Volume 14,400 14,300 15,900 16,300 19,500

# PM TTRR

|      |           |            | 19   | 20   |
|------|-----------|------------|------|------|
|      |           |            | PM   | PM   |
| Road | Direction | Segment    | TTRR | TTRR |
| 116  |           | C          |      |      |
| US   |           | State Line |      |      |
| 521  | SB        | to SC 160  | 2.00 | 1.39 |
|      |           |            |      |      |
| US   |           | SC 160 to  |      |      |
| 521  | SB        | Marvin Rd  | 1.66 | 1.70 |
|      |           | Marvin Rd  |      |      |
| US   |           | to Waxhaw  |      |      |
| 521  | SB        | HWY        | 1.21 | 1.16 |
|      |           |            |      |