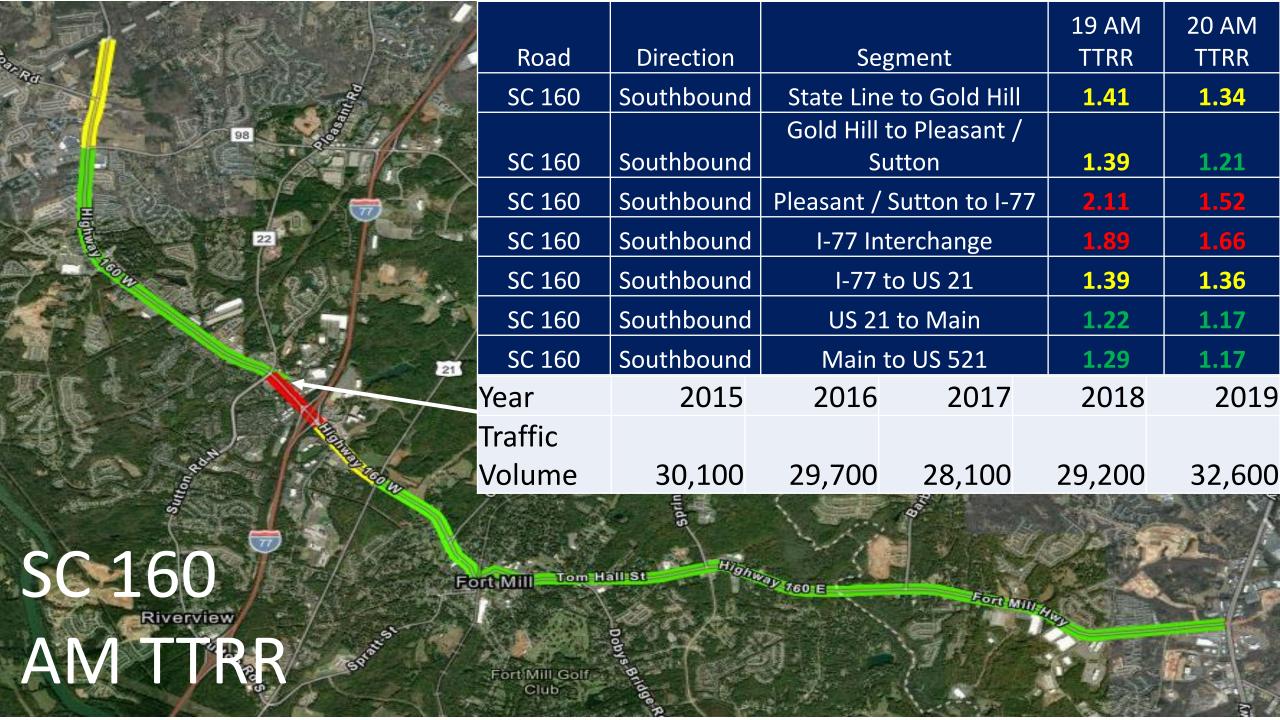

|             | Bi-Directiona | Starmount Forest                                                                                |
|-------------|---------------|-------------------------------------------------------------------------------------------------|
| Segment     | Traffic       | rpers Brown Montibello Montibello                                                               |
| of I-77     | Volume        | N Sunrise Point Exit 90eek Carmel Her                                                           |
| Corridor    | (2019)        | Pineville Rain Tree                                                                             |
| Exit 90     | 176,500       | Pointe Hamilton Place FeExit 88 McAlpine Piper Glen Estates  Amber Amber Forest Ballantyne East |
| Exit 88     | 132,800       | Woods Fxit 85 Providen Crossin                                                                  |
| Exit 85     | 122,400       | Forest Lakes Fort Sugar                                                                         |
| Exit 83     | 120,200       | Estates McKendry Creek Marvin  Lexington Edgewoods  Devonshire ComponExits 82A & 82C            |
| Exit 82C    | 120,900       | Barron Cedar Grove Brianwood Estates Park Wildwood                                              |
| Exit 82A    | 74,500        | Constitution Park Friedher Exit 79 East                                                         |
| Exit 79     | 91,900        | race Hill Briarcliff Exit 77                                                                    |
| Exit 77     | 73,600        | Downs  Exit 75  Carnegie Estates  Catawba Shores Estates                                        |
| Exit 75     | 55,800        | 2 Crosswind t Exit 73 (Satawba Van Wyck                                                         |
| Exit 73     | 54,700        | Enterprise Carrie Estate                                                                        |
| County Line | 53,300        | Edgemoor                                                                                        |