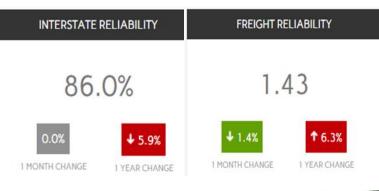

### I-77 Reliability Percentage

|              | 2017   | 2018   | 2019   | 2020   |
|--------------|--------|--------|--------|--------|
| January      | 91.0%  | 90.9%  | 85.4%  | 86.0%  |
| February     | 91.0%  | 85.5%  | 91.1%  | 86.0%  |
| March        | 91.0%  | 85.5%  | 91.1%  | 98.3%  |
| April        | 91.0%  | 85.5%  | 85.4%  | 100.0% |
| May          | 91.0%  | 85.5%  | 85.4%  | 100.0% |
| June         | 98.1%  | 90.9%  | 91.1%  | 100.0% |
| July         | 100.0% | 98.1%  | 92.5%  | 100.0% |
| August       | 91.0%  | 90.9%  | 91.1%  | 100.0% |
| September    | 85.7%  | 83.9%  | 84.5%  | 100.0% |
| October      | 84.1%  | 83.9%  | 84.5%  |        |
| November     | 85.7%  | 83.9%  | 86.0%  |        |
| December     | 92.6%  | 90.9%  | 86.0%  |        |
| Year Average | 91.02% | 87.95% | 87.84% | 96.70% |

#### I-77 Reliability