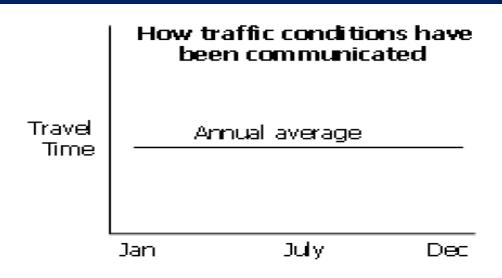

## How are Reliability and Congestion Related?

#### Unreliability

Inconsistency or lack of dependability in trip travel time

#### RELIABILITY

Predictable recurrent travel delays

#### Congestion

Stop-and-go traffic and travel delays