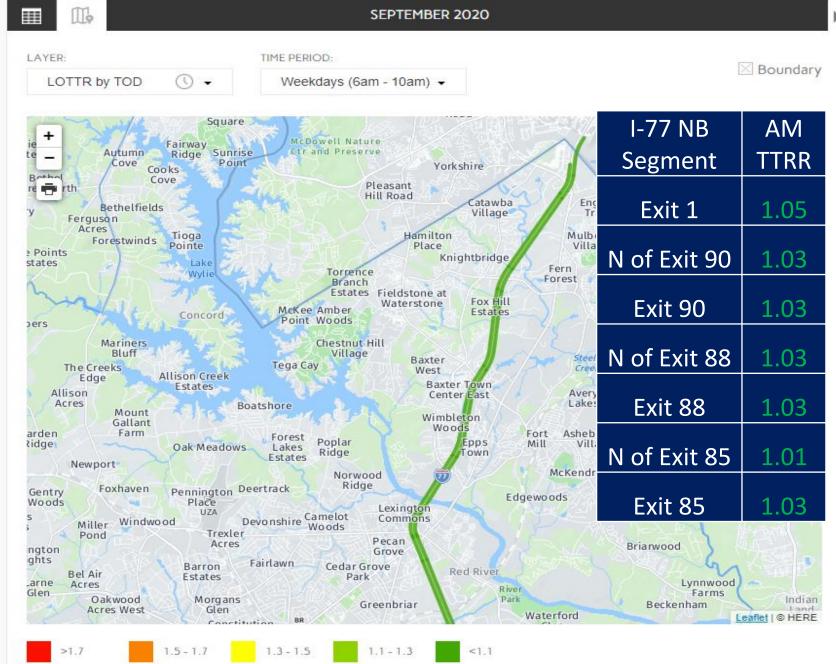

#### 6AM-10AM Weekday







Coronavirus Impacts (COVID-19)

#### North Carolina & South Carolina



- March 13<sup>th</sup> State of Emergency declared in South Carolina
- March 14<sup>th</sup> Closure of all public schools in North Carolina
- March 15<sup>th</sup> Closure of all public schools in South Carolina
- March 17<sup>th</sup> Charlotte and Mecklenburg Co State of Emergency
- March 19<sup>th</sup> Order of non-essential SC state employees to stay home
- March 27<sup>th</sup> Statewide stay-at-home order issued in North Carolina
- April 1st Closure of all non-essential businesses in South Carolina
- April 6<sup>th</sup> Issue of statewide "home or work" order in South Carolina







#### 6AM to 10AM Weekday







#### 6AM – 10AM Weekday







#### 6AM – 10AM Weekday









# Six Mile Creek Greenway Marvin Marvin Rd Hancock Year US 521 Traffic Volume 14,400 14,300 15,900 16,300 19,500

# PM TTRR

|      |           |            | 19   | 20   |
|------|-----------|------------|------|------|
|      |           |            | PM   | PM   |
| Road | Direction | Segment    | TTRR | TTRR |
| 116  |           | C          |      |      |
| US   |           | State Line |      |      |
| 521  | SB        | to SC 160  | 2.00 | 1.39 |
|      |           |            |      |      |
| US   |           | SC 160 to  |      |      |
| 521  | SB        | Marvin Rd  | 1.66 | 1.70 |
|      |           | Marvin Rd  |      |      |
| US   |           | to Waxhaw  |      |      |
| 521  | SB        | HWY        | 1.21 | 1.16 |
|      |           |            |      |      |