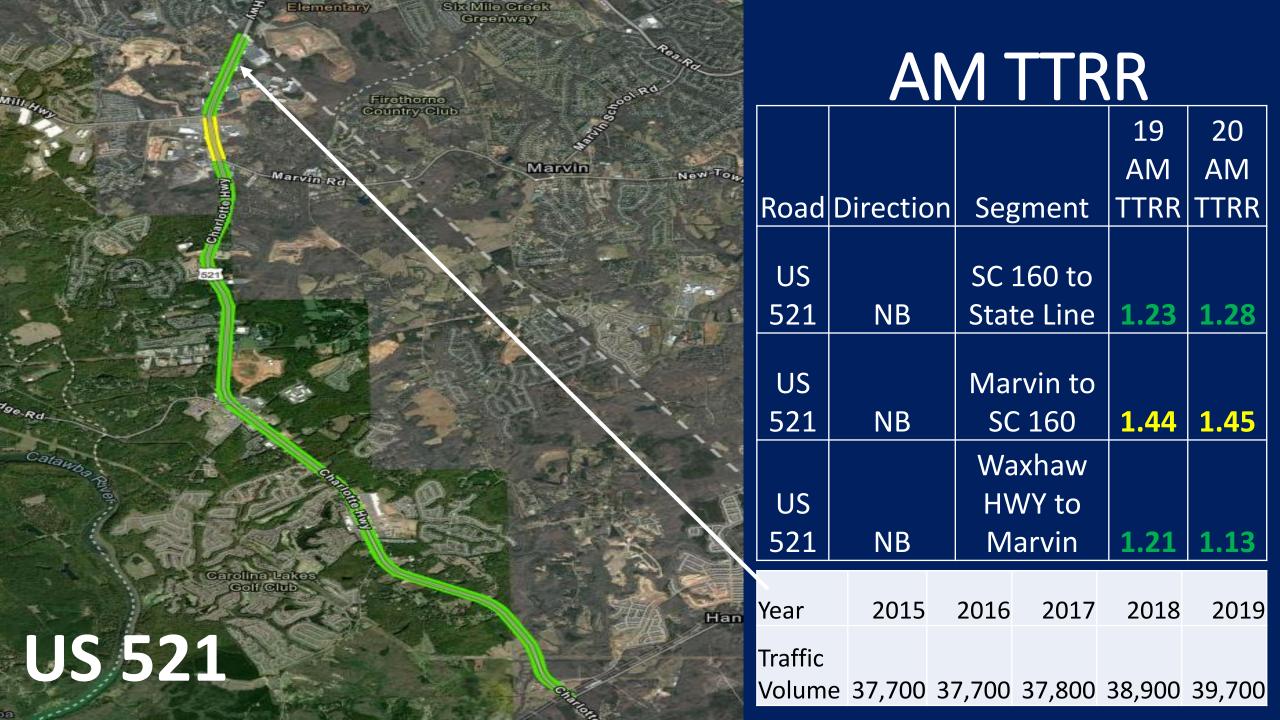

# Six Mile Creek Greenway Marvin Marvin Rd Hancock Year US 521 Traffic Volume 14,400 14,300 15,900 16,300 19,500